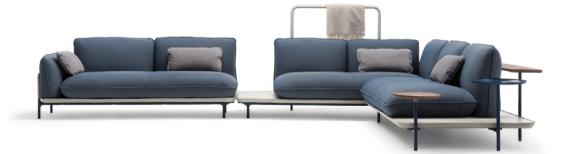

#### SPACE TO UNFOLD

Rolf Benz NUVOLA

The generous modular comfort system range offers a variety of individual elements to choose from that allow you to create all manner of flexible floor plan solutions. Rolf Benz NUVOLA impresses with its lightweight look that fits international trends and was a winner in the 2018 German Design Awards.