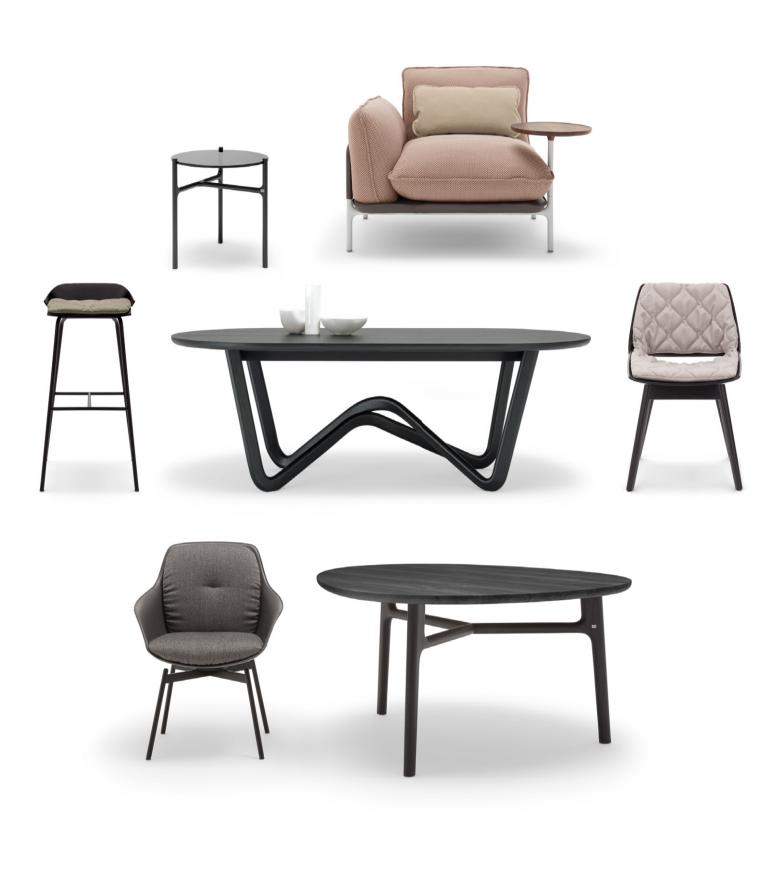

#### Rolf Benz Dining

Rolf Benz also serves up the finest style and quality in the dining room.

# FOR EVERY COMFORT ZONE

Whereas sofas used to predominate at Rolf Benz, today they share admiration with armchairs, chairs, dining tables, rug, beds, cabinets and accessories. The style and quality of all these objects are unmistakably Rolf Benz.