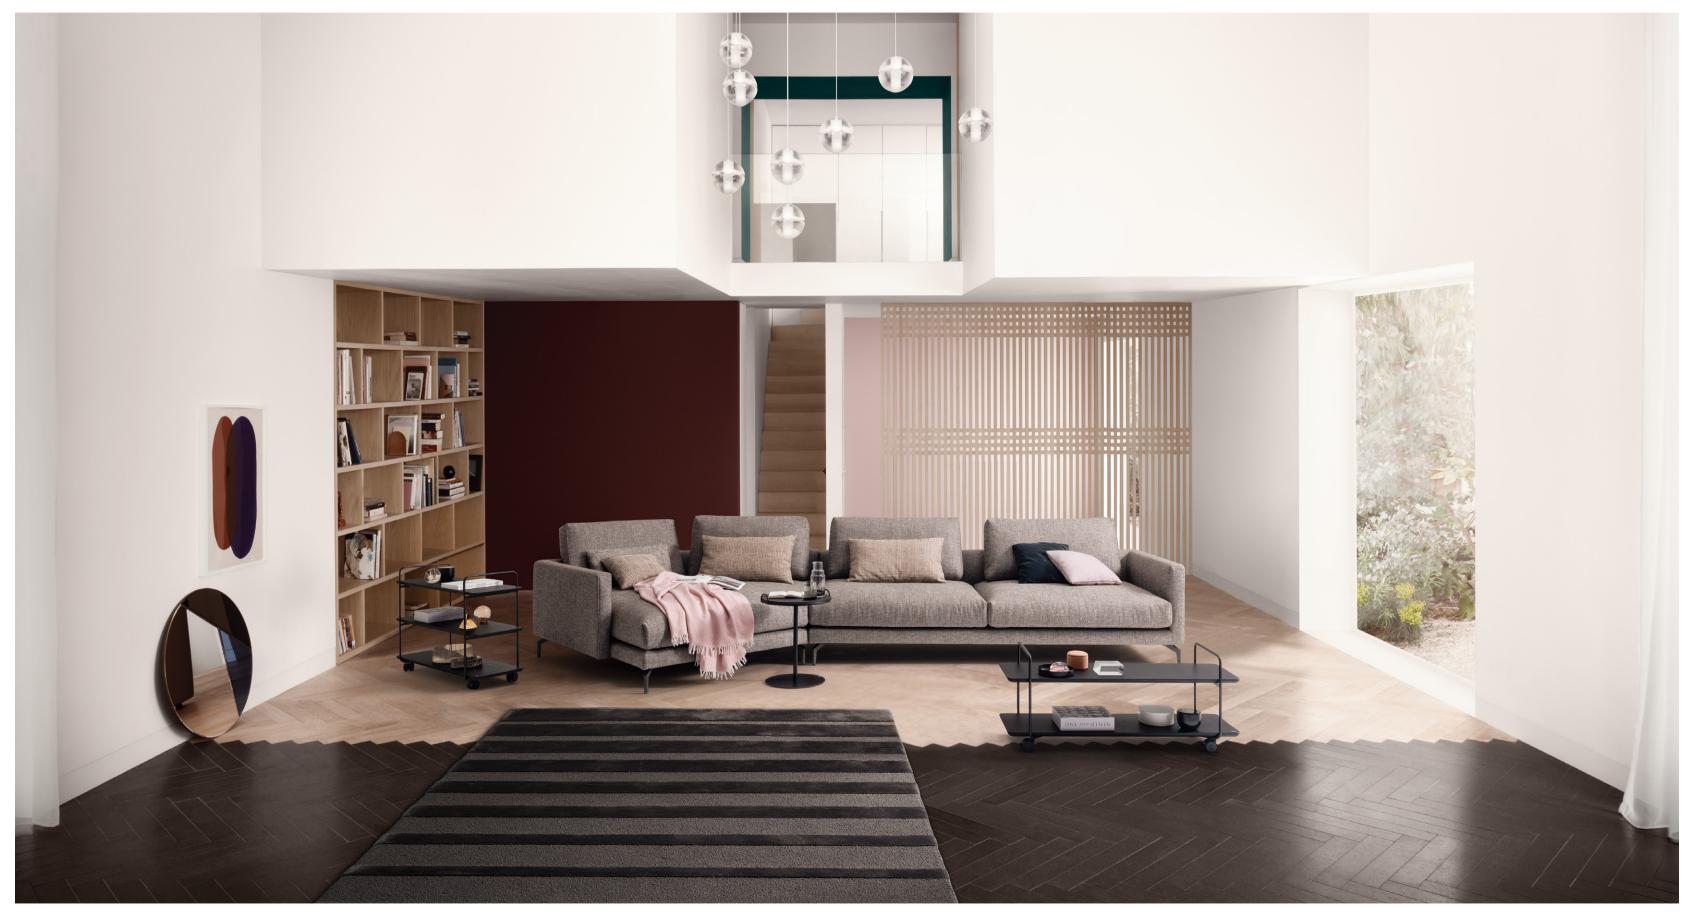

#### YOUR IDEAS HAVE

#### SPACE TO UNFOLD

Rolf Benz NUVOLA

The generous modular comfort system range offers a variety of individual elements to choose from that allow you to create all manner of flexible floor plan solutions. Rolf Benz NUVOLA impresses with its lightweight look that fits international trends and was a winner in the 2018 German Design Awards.