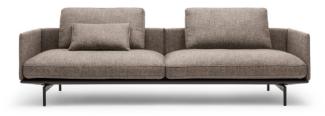

#### Rolf Benz MERA

With small proportions but big on lightness, slimline feet and a delicate frame, Rolf Benz MERA looks like it's floating. And that's also just how it feels, thanks to the superbly soft seating. Even in a small space, the sofa offers plenty of room for personality.