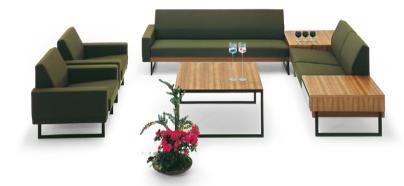

ONE

Whereas sofas used to predominate at Rolf Benz, today they share admiration with armchairs, chairs, dining tables, rug, beds, cabinets and accessories. The style and quality of all these objects are unmistakably Rolf Benz.







#### **ALWAYS IN STEP**

#### WITH THE TIMES

Keeping in step with the times becomes a fine art, especially when you manage to do it successfully for decades. As times change, so do people's

expectations, but thanks to Rolf Benz, they remain consistently high. The design regularly wins national and international awards.

1964

Addiform, the first sofa and armchair range from Rolf Benz, makes a radical break from the traditional, conventional arrangement of a sofa, armchair and coffee table. Customers have the flexibility to add the elements that suit them.





1985

Times come and go. Rolf Benz 6500 is here to stay. For 35 years now!

This elegant, timeless piece is an indispensable object in living rooms all over the world.

2003



EGO is the perfect answer to the living needs of the 21st century. Its modern, highly flexible design makes the range a persisting bestseller today.

2014



The Rolf Benz 50 marks another highlight in design history in its anniversary year. The sofa is reminiscent of the legendary Addiform from 1964 – meticulous finishing details reveal the highest level of craftsmanship.



2017

In times where even living space is becoming more and more of a luxury, creative solutions are needed that can easily make more out of less. Rolf Benz MERA is a remarkably smart system full of comfort options – and also a real game ch