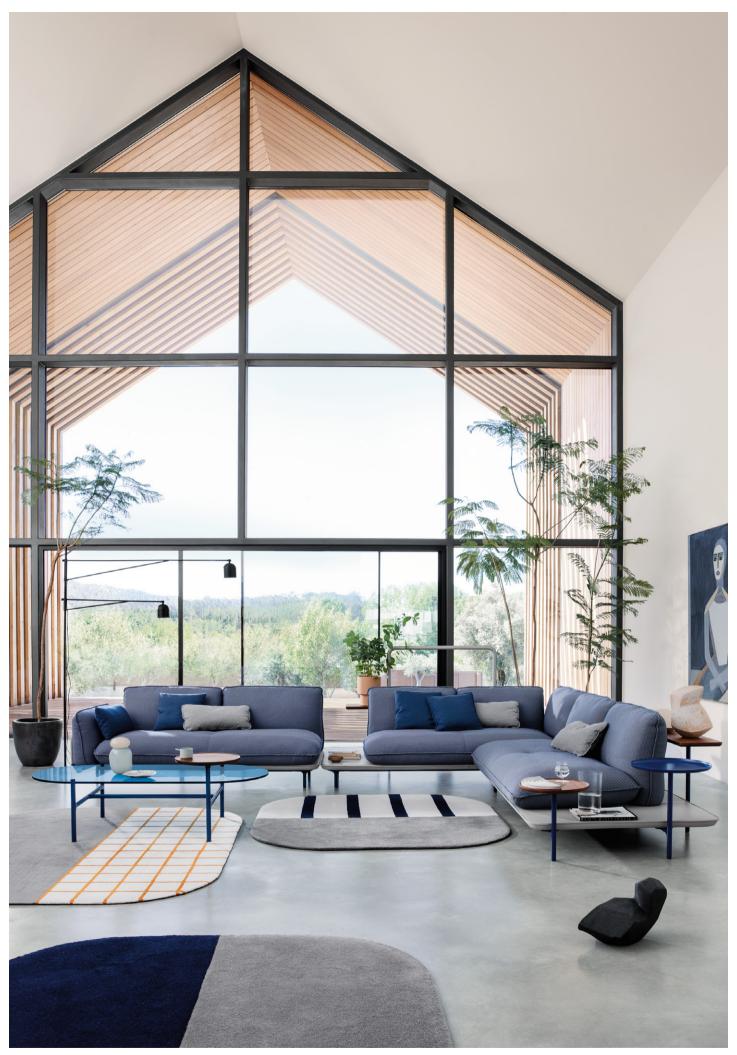

#### SPACE TO UNFOLD

Rolf Benz NUVOLA

The generous modular comfort system range offers a variety of individual elements to choose from that allow you to create all manner of flexible floor plan solutions. Rolf Benz NUVOLA impresses with its lightweight look that fits international trends and was a winner in the 2018 German Design Awards.